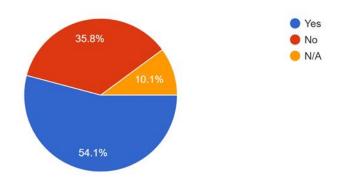

Has the cancellation of racing in Kentucky impacted your business? 109 responses

Has the cancellation of two-year-old sales impacted your business? 109 responses

Do you agree with the Governor's response to the pandemic?  $_{\rm 109\,responses}$ 