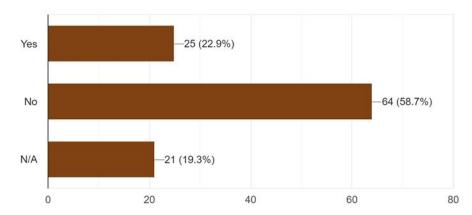

Have you eliminated some costs in your business to adapt to COVID-19? 109 responses

Have you had to lay off any employees, temporarily suspend pay or implement salary reductions? 109 responses

If yes, what is the approximate percentage of your total workforce that you have had to lay off, suspend pay or reduce salary relative to your total employment?