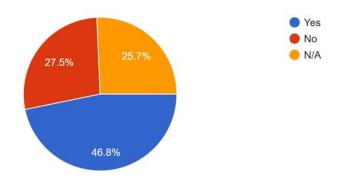

Do you think financial relief passed by the federal government has been sufficient? 109 responses

Have you been able to obtain Personal Protection Equipment (PPE) in order to run your business? 109 responses