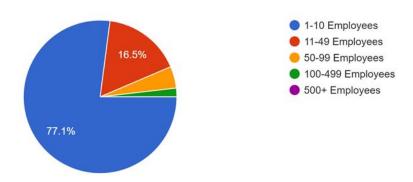

## COVID-19 EQUINE IMPACT SURVEY REPORT

Which equine industry sector does your company most strongly affiliate? 109 responses

What was the size of your company's workforce pre-pandemic? 109 responses

What is the size of your company's workforce today? 109 responses