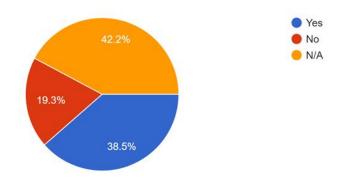

Have you eliminated some costs in your business to adapt to COVID-19? 109 responses

Have you had to lay off any employees, temporarily suspend pay or implement salary reductions? 109 responses

If yes, what is the approximate percentage of your total workforce that you have had to lay off, suspend pay or reduce salary relative to your total employment?