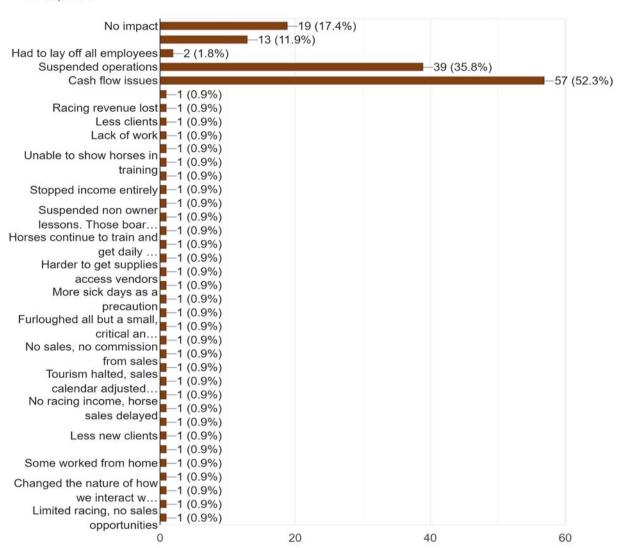

How has your business been impacted by COVID-19? Check all that apply. 109 responses

On a scale from 1-10 how has the COVID-19 pandemic affected your business?  $_{\rm 109\,responses}$ 

Have you enabled some employees to work from home when possible? 109 responses