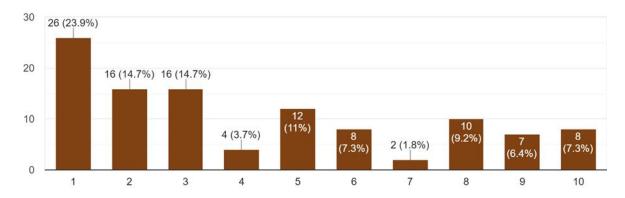

How has your business been impacted by COVID-19? Check all that apply. 109 responses

On a scale from 1-10 how has the COVID-19 pandemic affected your business?  $_{\rm 109\,responses}$ 

Have you enabled some employees to work from home when possible? 109 responses