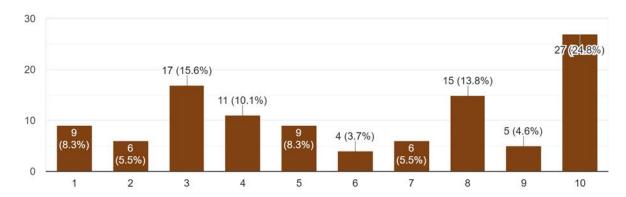

How has your business been impacted by COVID-19? Check all that apply. 109 responses

On a scale from 1-10 how has the COVID-19 pandemic affected your business?  $_{\rm 109\,responses}$ 

Have you enabled some employees to work from home when possible? 109 responses