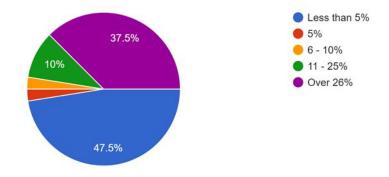

Have you eliminated some costs in your business to adapt to COVID-19? 109 responses

Have you had to lay off any employees, temporarily suspend pay or implement salary reductions? 109 responses

If yes, what is the approximate percentage of your total workforce that you have had to lay off, suspend pay or reduce salary relative to your total employment?

40 responses

Have you applied or do you plan to apply for any COVID-19 relief? Please check any that apply. 109 responses

Have you received any COVID-19 relief? Please check any that apply. 109 responses