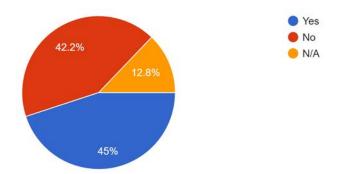

Do you think financial relief passed by the federal government has been sufficient? 109 responses

Have you been able to obtain Personal Protection Equipment (PPE) in order to run your business? 109 responses