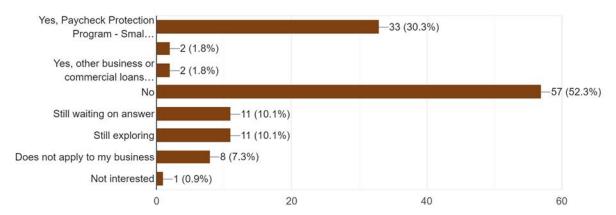

40 responses

Have you applied or do you plan to apply for any COVID-19 relief? Please check any that apply. 109 responses

Have you received any COVID-19 relief? Please check any that apply. 109 responses