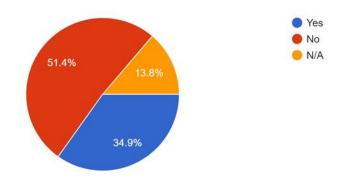

Has the cancellation of racing in Kentucky impacted your business? 109 responses

Has the cancellation of two-year-old sales impacted your business? 109 responses

Do you agree with the Governor's response to the pandemic?  $_{\rm 109\,responses}$ 