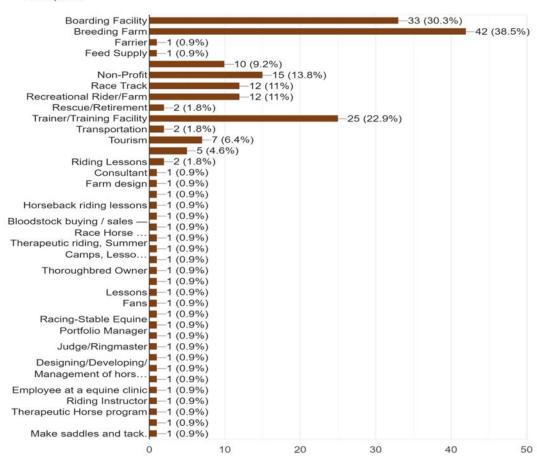

## COVID-19 EQUINE IMPACT SURVEY REPORT

Which equine industry sector does your company most strongly affiliate? 109 responses

What was the size of your company's workforce pre-pandemic? 109 responses

What is the size of your company's workforce today? 109 responses