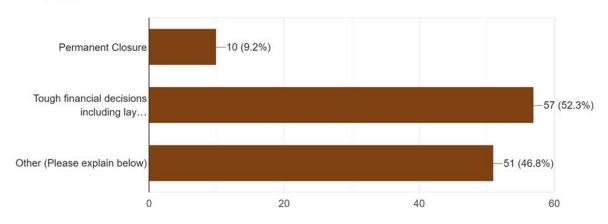

If the government measures to flatten the curve extend past May, what impact do you expect on your business?

109 responses

What will be the biggest challenge to get back to normal? Check all that apply. 109 responses