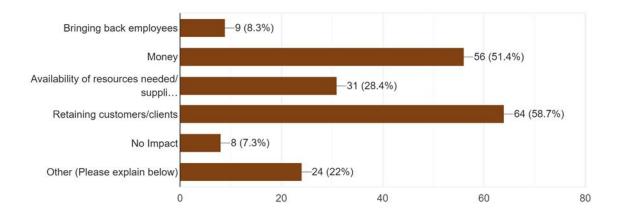

What do you need to restart and/or bring back employees? Check all that apply. 109 responses