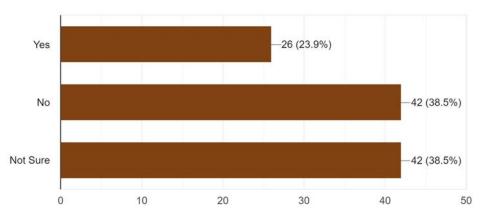

Do you think financial relief passed by the federal government has been sufficient? 109 responses

Have you been able to obtain Personal Protection Equipment (PPE) in order to run your business? 109 responses