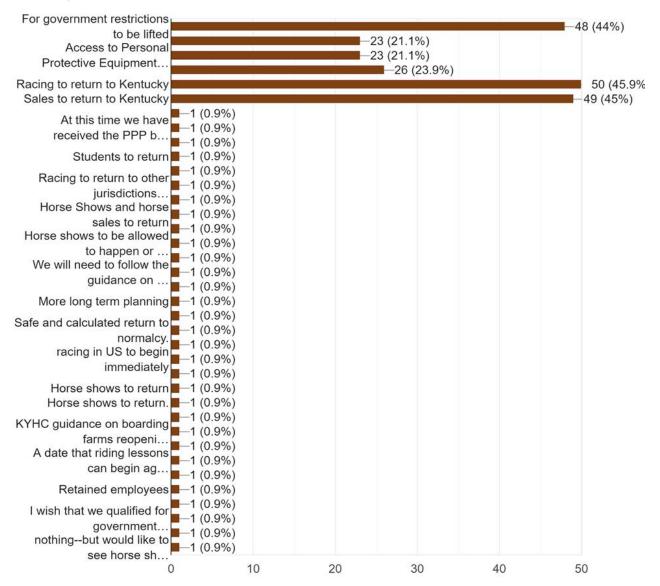

If the government measures to flatten the curve extend past May, what impact do you expect on your business?

109 responses

What will be the biggest challenge to get back to normal? Check all that apply. 109 responses