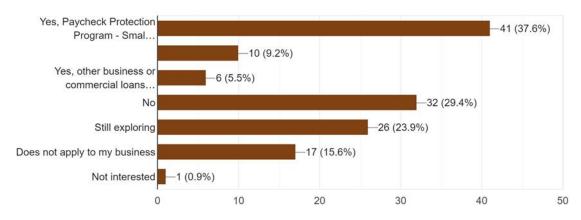

40 responses

Have you applied or do you plan to apply for any COVID-19 relief? Please check any that apply. 109 responses

Have you received any COVID-19 relief? Please check any that apply. 109 responses