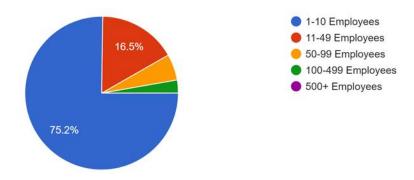

## COVID-19 EQUINE IMPACT SURVEY REPORT

Which equine industry sector does your company most strongly affiliate? 109 responses

What was the size of your company's workforce pre-pandemic? 109 responses

What is the size of your company's workforce today? 109 responses